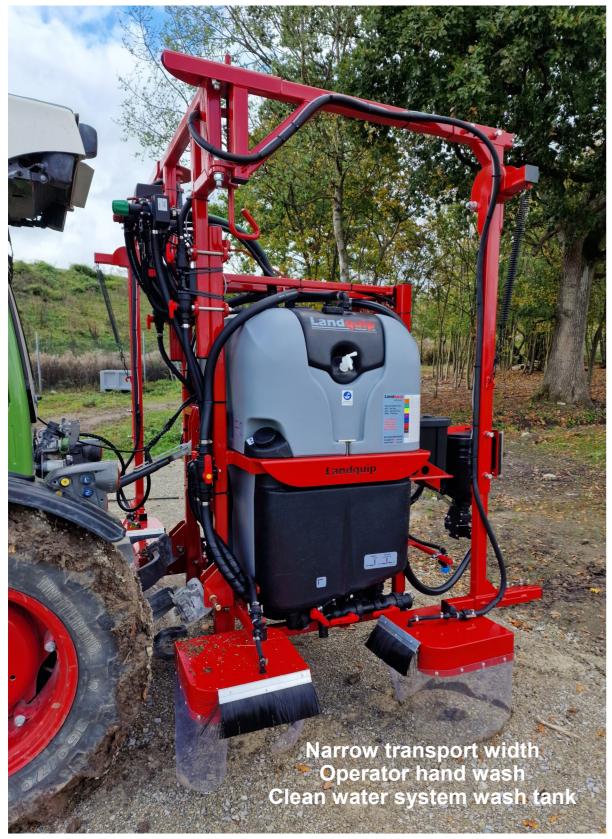

## **Vineyard Mounted Sprayer**

The 2-row Herbi is a high output, high clearance, over row hooded sprayer for applying herbicides to the base of 2 vine rows simultaneously - resulting in perfect weed control

#### Standard equipment includes:-

Easy clean, low centre of gravity 600 litre polyethylene tank

- + 100 litre wash tank
- + 15 litre hand wash
- 30 litre clothing locker

20 litre easy clean rear chemical bowl

PTO driven 107 I/min. pump

Self fill suction point

4 metre filling hose

**Suction and pressure filters** 

3 electric boom section valves

3 section electric switch box for individual left & right hand row switching and rear centre spray bar Electric master & pressure regulation

30 litre PPE clothing locker

Rear mounted 20 litre chemical induction bowl with integral rinse ring & agitation jet

**Rear LED lights and indicators** 