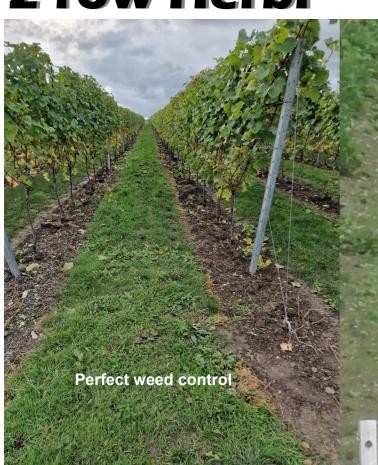

## **Vineyard Mounted Sprayer**

The 2-row Herbi is a high output, high clearance, over row hooded sprayer for applying herbicides to the base of 2 vine rows simultaneously - resulting in perfect weed control