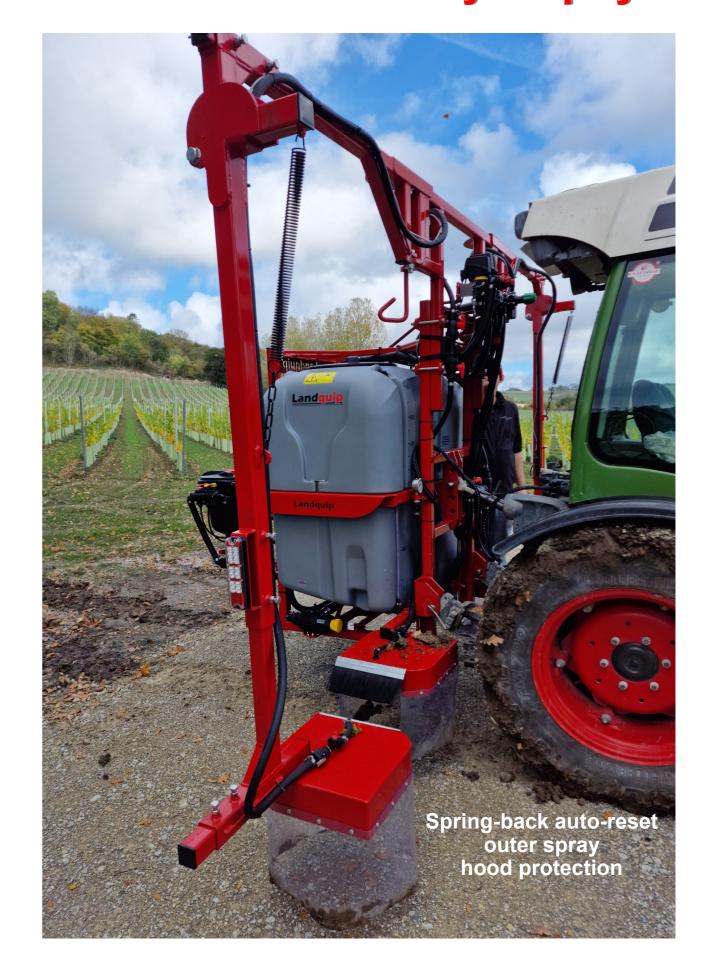

## **Vineyard Mounted Sprayer**

The 2-row Herbi is a high output, high clearance, over row hooded sprayer for applying herbicides to the base of 2 vine rows simultaneously - resulting in perfect weed control