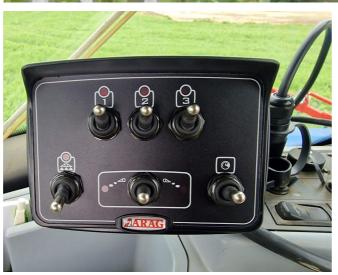

PTO driven 107 I/min. pump

Self fill suction point

4 metre filling hose

**Suction and pressure filters** 

3 electric boom section valves

3 section electric switch box for individual left & right hand row switching and rear centre spray bar Electric master & pressure regulation