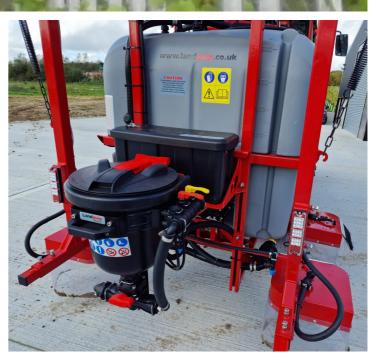

#### Standard equipment includes:-

Easy clean, low centre of gravity 600 litre polyethylene tank

- + 100 litre wash tank
- + 15 litre hand wash
- 30 litre clothing locker

20 litre easy clean rear chemical bowl

PTO driven 107 I/min. pump

Self fill suction point

4 metre filling hose

**Suction and pressure filters** 

3 electric boom section valves

3 section electric switch box for individual left & right hand row switching and rear centre spray bar Electric master & pressure regulation

30 litre PPE clothing locker

Rear mounted 20 litre chemical induction bowl with integral rinse ring & agitation jet

**Rear LED lights and indicators** 