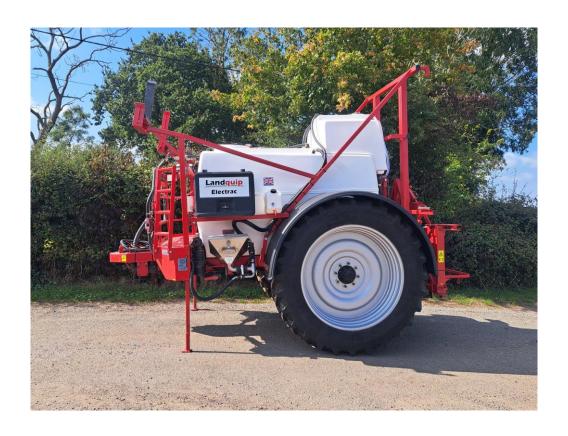

## **Used Electrac Trailed Tracker Sprayer:-**

- 3500 litre fibreglass tank suitable for fertiliser complete with efficient sump
- 300 litre fresh water tank for washing lines and main tank wash heads
- Possibility of 12/24, 14/27 or 14/28 metre RA heavy duty contractors' bi-fold boom complete with hydraulic tilt
- Poziflow continuous recirculation giving spray line prime and purge
- Quad 4 way 360° nozzle bodies on ½" stainless steel spray lines c/w pressure filters
- Electrically switched headland nozzle on both boom ends
- 1 set of new ceramic tips
- 25 litre stainless steel chemical induction bowl
- PTO driven 300 l/min piston diaphragm pump
- 380/90 R46 (14.9) wheels set at 72" track width
- Full size 25" mudguards
- 8 tonne rated axle
- Air axle suspension
- Hydraulic brakes
- New heavy duty twin ram electronic steering pick-up hook drawbar
- 2" suction system
- 1½" pressure system
- Large suction filter
- Genius CanBus electronics for rate control, sequential boom section switching, application volume and pressure read-outs, forward speed, tank volumes, etc
- SpraySat **GPS** automatic boom switching
- Commando CanBus hydraulic controls and intelligent steering/tracking
- Full electro-hydraulics (Only 1 single acting tractor spool valve required)
- 15 litre hand wash
- Large clothing locker
- LED road lights
- 6 metre x 2" filling hose

Please drop us an email to sales@landquip.co.uk for further information

Pictures of machine before new heavy duty twin ram electronic steering pick-up hook drawbar fitted (& before booms selected and fitted)