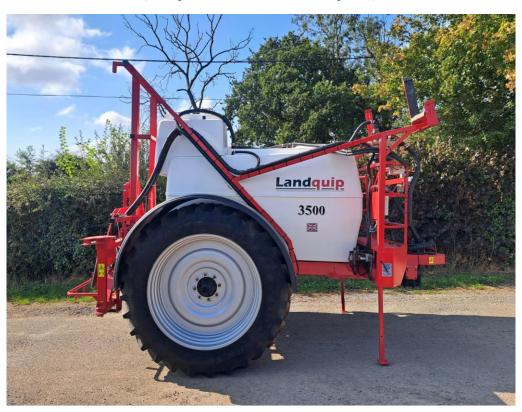

## **Used Electrac Trailed Tracker Sprayer:-**

- 3500 litre fibreglass tank suitable for fertiliser complete with efficient sump
- 300 litre fresh water tank for washing lines and main tank wash heads
- Possibility of 12/24, 14/27 or 14/28 metre RA heavy duty contractors' bi-fold boom complete with hydraulic tilt
- Poziflow continuous recirculation giving spray line prime and purge
- Quad 4 way 360° nozzle bodies on ½" stainless steel spray lines c/w pressure filters
- Electrically switched headland nozzle on both boom ends
- 1 set of new ceramic tips
- 25 litre stainless steel chemical induction bowl
- PTO driven 300 l/min piston diaphragm pump
- 380/90 R46 (14.9) wheels set at 72" track width
- Full size 25" mudguards
- 8 tonne rated axle
- Air axle suspension
- Hydraulic brakes
- New heavy duty twin ram electronic steering pick-up hook drawbar
- 2" suction system
- 1½" pressure system
- Large suction filter
- Genius CanBus electronics for rate control, sequential boom section switching, application volume and pressure read-outs, forward speed, tank volumes, etc
- SpraySat **GPS** automatic boom switching
- Commando CanBus hydraulic controls and intelligent steering/tracking
- Full electro-hydraulics (Only 1 single acting tractor spool valve required)
- 15 litre hand wash
- Large clothing locker
- LED road lights
- 6 metre x 2" filling hose

Please drop us an email to sales@landquip.co.uk for further information

Pictures of machine before new heavy duty twin ram electronic steering pick-up hook drawbar fitted (& before booms selected and fitted)