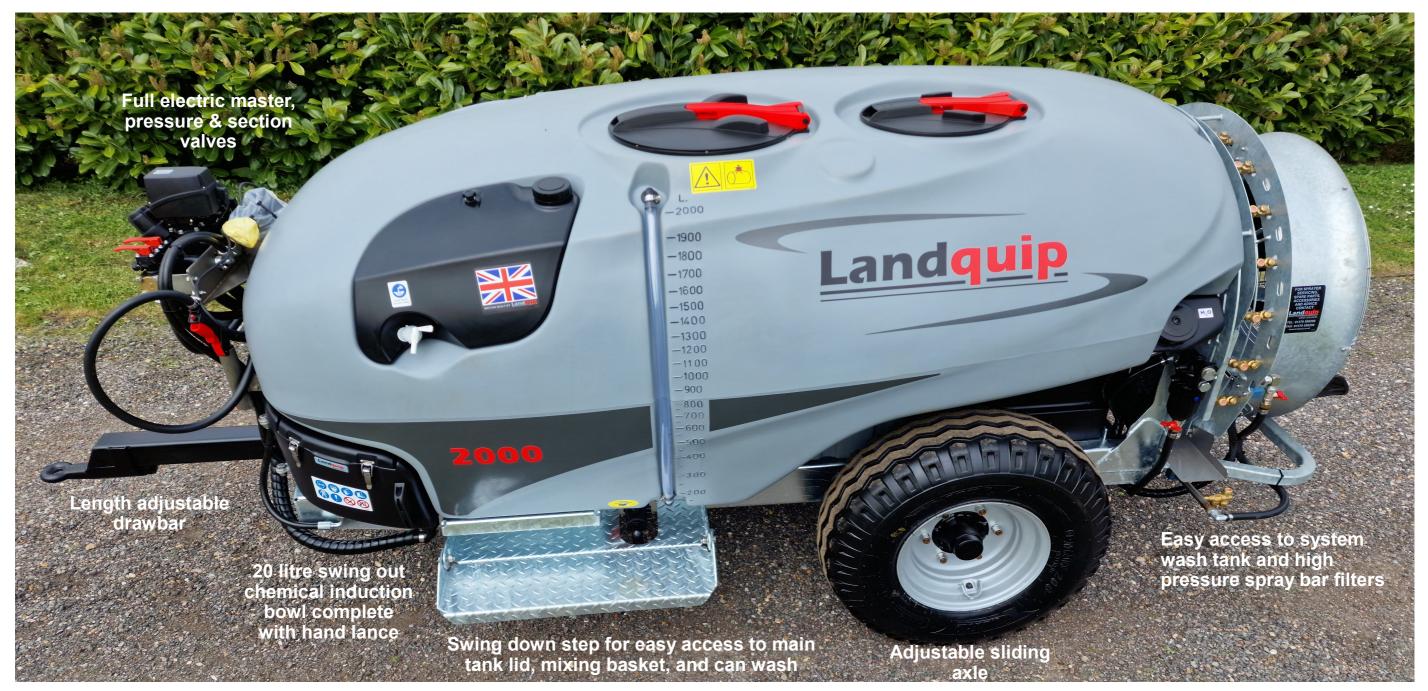

#### All Landquip Trailed Mist Blower sprayers are equipped with:-

- **Full electric controls**
- Twin speed & neutral, heavy duty fan drive gearbox
- System wash tank & twin in-tank powered wash heads
- Easy access suction filter & pressure filters
- High pressure 50 bar pump
- Efficient in-tank agitation

#### **Options:-**

- Hydraulic steering / tight turn drawbar
- Chemical induction bowl
- LED road lights & indicators