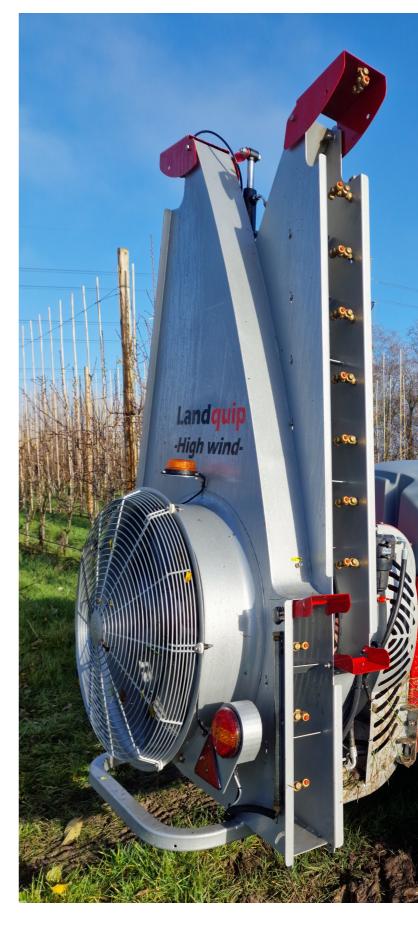

## **HIGH WIND Trailed**

Available in 2000 & 3000 litre tank capacities

Twin 800mm fans

Twin high towers, each with:-10 nozzles + 1 directionally adjustable nozzle

**Optimal product distribution** 

Total treatment /coverage in tall, dense foliage with excellent stability