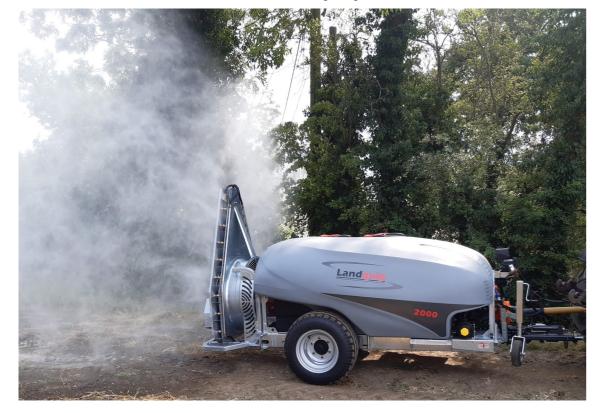

# Landquip Trailed Mist Blower/Atomizer

Low centre of gravity machines

1000, 1500, 2000 & 3000 litre tank capacities

44 (0)1379 588286 Tel:-E-mail:- sales@landquip.co.uk www.landquip.co.uk Web:-

Using your smartphone, scan code to link direct