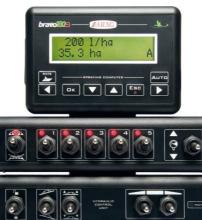

### Bravo 180S (Optional)

Automatic rate control Automatic stop below minimum set pressure Automatic shut off of main valve below minimum work speed Built in level indicator **Connection for GPS speed** USB drive for data transfer & software update Electro-hydraulic switch box to control up to 7 hydraulic functions